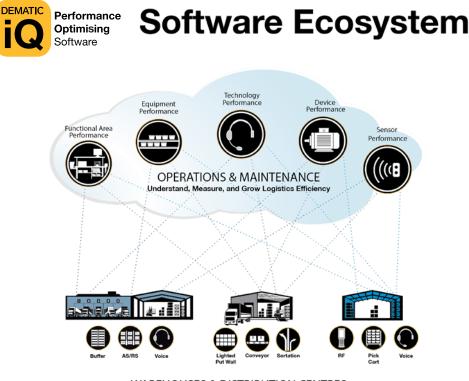

#### DEMATIC IQ ADVANCES WAREHOUSE OPERATIONS INTO THE FUTURE, AT THE RIGHT FUNCTIONALITY AND FLEXIBILITY FOR TODAY

Dematic iQ delivers advanced workflow efficiencies and intelligent adaptability by connecting warehouse fulfillment, operations, maintenance, and analytics into one comprehensive ecosystem. With this unique and holistic approach, Dematic iQ enhances the full spectrum of warehouse sizes (from small to large) and operational styles (from entirely manual to devicesupported to lights-out facilities). This growing software portfolio includes two flagship products that flex, scale, and work together to continuously maximise efficiency:

**Dematic iQ InSights:** A cloud-based, Asset Performance Management (APM) system that unifies all fulfilment, operational, maintenance, and equipment data within and across facilities to operate at peak performance, maximise uptime, and provide actionable intelligence through real-time alerts, analytics, and visualisation.

#### **DEMATIC IQ INSIGHTS**

Dematic iQ InSights is a cloud-based Asset Performance Management platform that gathers data from multiple operational and maintenance sources within a facility – and across a network of facilities - to provide comprehensive, holistic intelligence via three product offerings:

#### **ONE-PLATFORM CONTROL FOR ALL OPERATIONS AND** MAINTENANCE

Dematic iQ is a comprehensive solution that combines all available data across your entire operation - including all equipment and all processes, across every zone, within every function. This even includes the technical systems and facility services that keep the lights on and the building comfortable.