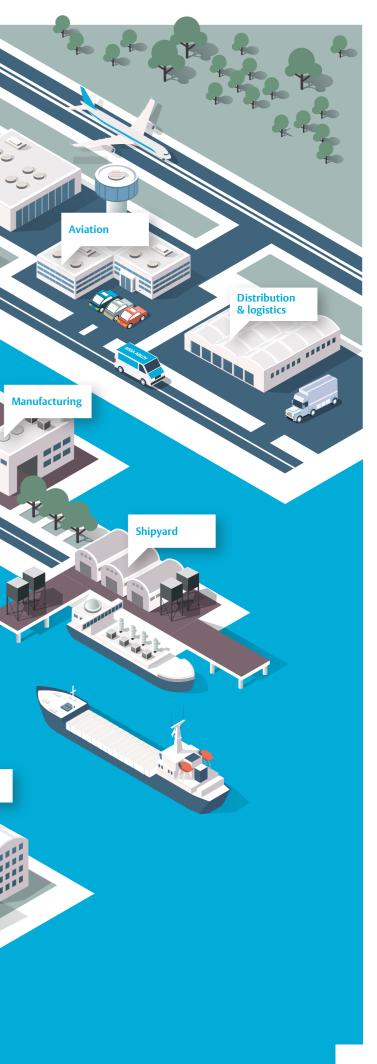

For industries like distribution, logistics and manufacturing, we power businesses with more efficient operations, energy savings and enhanced security. In retail, healthcare, hospitality and transportation, we empower people with the ability to move freely without having to open any doors.

#### Hangar doors

Vertical-lifting hangar doors are for massive openings that might be exposed to high wind loads, temperature extremes and harsh environments, such as the aviation, mining and shipyard industries.

Air hangars need entrances that can cover large openings, withstand extreme weather conditions and are not limited by size or configuration. Our range of hangar doors meet top safety standards and require minimal maintenance.

Shipyards rely on robust, hard-wearing entrances of varying sizes to maintain indoor comfort and save energy. With hangar doors and vertical lifting fabric doors to keep yards protected from the coastal elements, and pedestrian entrances and industrial entrances for vehicles, we have every entrance covered to ensure shipyards operate efficiently.